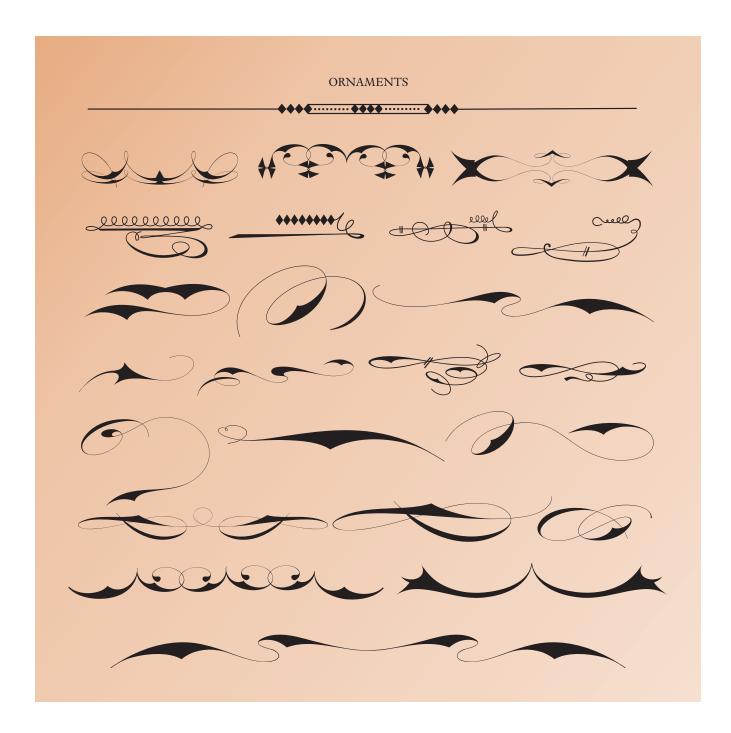

- ornaments and tails ("rasgos") in the typical style from the XIX to the first decades of the XX century writing style, all accessed with the glyph palette using the Ornaments feature;

- an extensive set of ligatures (100s of contextual alternates ligatures) providing letterform variations that make your designs really special, resembling real handwriting on the page;