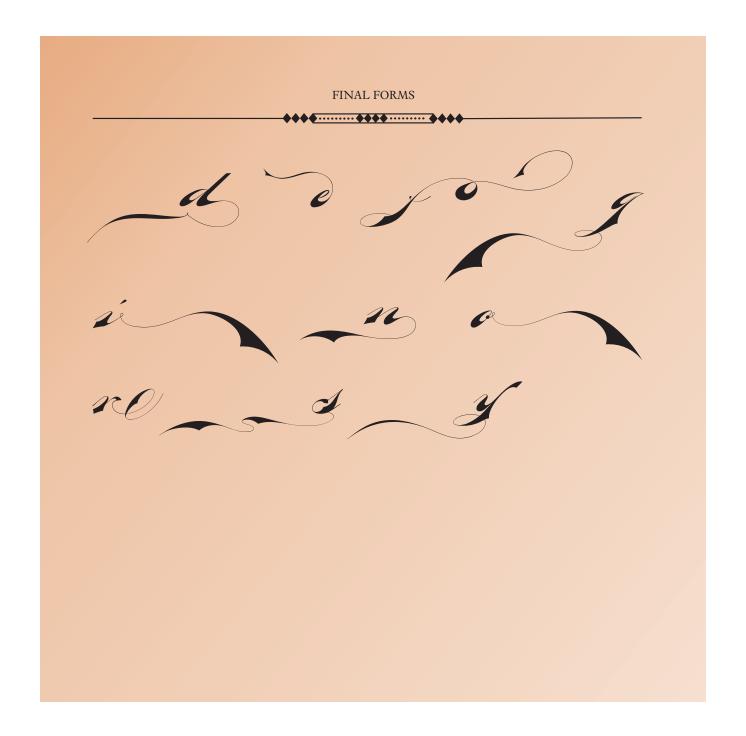

This enhanced OpenType version is a complete solution for producing documents and artworks with a evocative and voluptuous style of calligraphic script:

- many stylistic alternates for each letter (upper- and lowercase), accessed with the glyph palette;