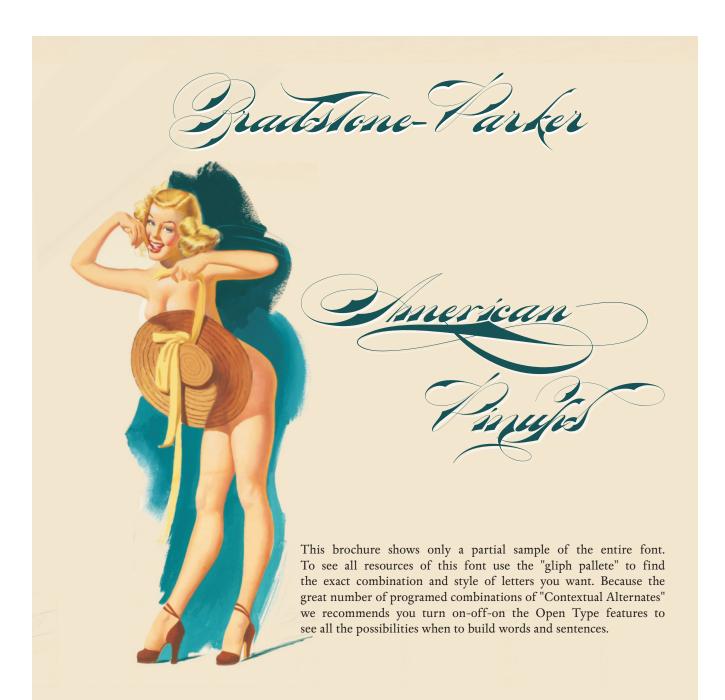

Iza and Paulo W (Intellecta Design) are proud to announce Bradstone-Parker Script. A free interpretation of the golden age writing style from american classical penmanship. Inspired in Zaner and his contemporaries Bradstone-Parker has evocative (sometimes exagerated) ligature forms and voluptuous forms.

This enhanced OpenType version is a complete solution for producing documents and artworks with a evocative and voluptuous style of calligraphic script:

- many stylistic alternates for each letter (upper- and lowercase), accessed with the glyph palette;

Iza and Paulo W (Intellecta Design) are - a tour-de-force kerning work: over 4600 proud to announce Bradstone-Parker kerning pairs soft adjusted handly.

> In non-OpenType-savvy applications it works well as an unusual and beautiful script style font. Because of its high number of alternate letters and combinations (almost 700 glyphs), we suggest the use of the glyph palette to find ideal solutions to specific designs. The sample illustrations will give you an idea of the possibilities. You have full access to this amazing stuff using InDesign, Illustrator, QuarkXpress and similar software. However, we still recommend exploring what this font has to offer using the glyphs palette: principally to get all the power of the Contextual Alternates feature. You can has an idea of the power of this font looking at the "Bradstone-Parker Script Guide", a pdf brochure in the Gallery section.