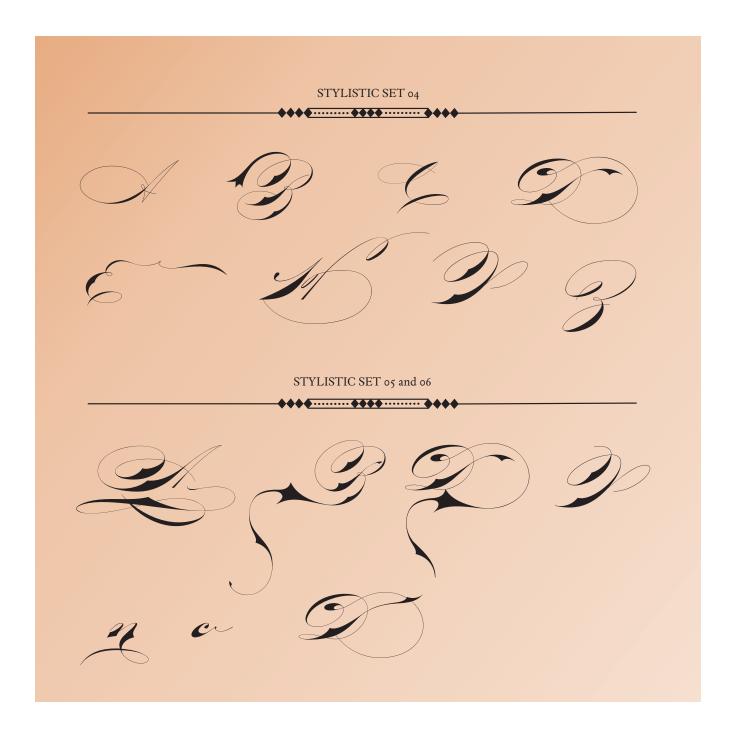

This enhanced OpenType version is a complete solution for producing documents and artworks with a evocative and voluptuous style of calligraphic script:

- many stylistic alternates for each letter (upper- and lowercase), accessed with the glyph palette;

- ornaments and tails ("rasgos") in the typical style from the XIX to the first decades of the XX century writing style, all accessed with the glyph palette using the Ornaments feature;

- an extensive set of ligatures (100s of contextual alternates ligatures) providing letterform variations that make your designs really special, resembling real handwriting on the page;