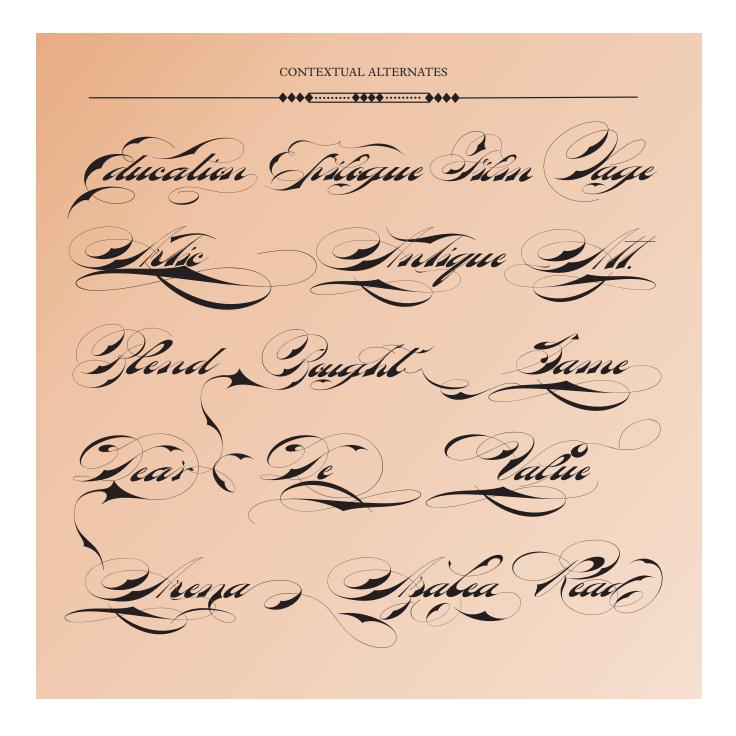

- ornaments and tails ("rasgos") in the typical style from the XIX to the first decades of the XX century writing style, all accessed with the glyph palette using the Ornaments feature;

- an extensive set of ligatures (100s of contextual alternates ligatures) providing letterform variations that make your designs really special, resembling real handwriting on the page;

Iza and Paulo W (Intellecta Design) are - a tour-de-force kerning work: over 4600 proud to announce Bradstone-Parker kerning pairs soft adjusted handly.

> In non-OpenType-savvy applications it works well as an unusual and beautiful script style font. Because of its high number of alternate letters and combinations (almost 700 glyphs), we suggest the use of the glyph palette to find ideal solutions to specific designs. The sample illustrations will give you an idea of the possibilities. You have full access to this amazing stuff using InDesign, Illustrator, QuarkXpress and similar software. However, we still recommend exploring what this font has to offer using the glyphs palette: principally to get all the power of the Contextual Alternates feature. You can has an idea of the power of this font looking at the "Bradstone-Parker Script Guide", a pdf brochure in the Gallery section.