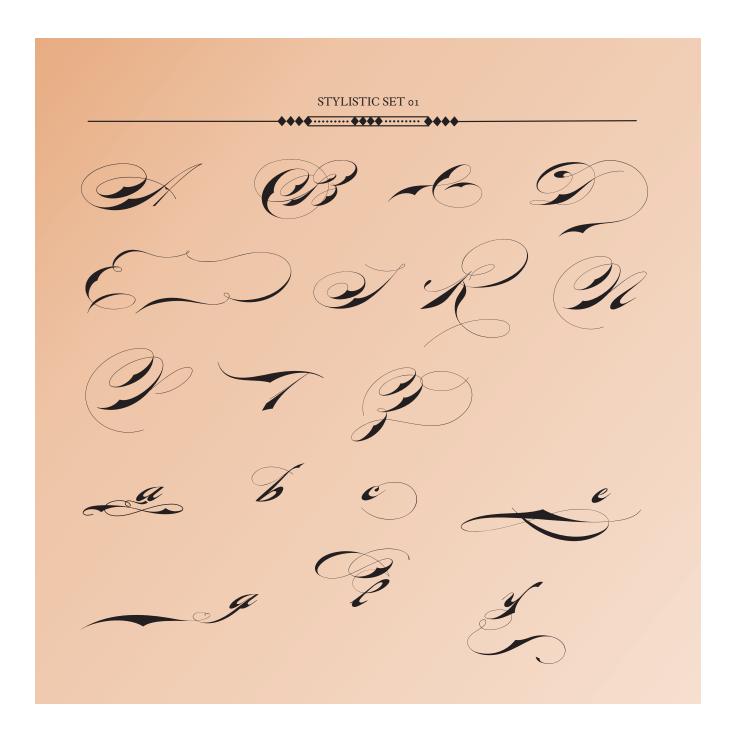

This enhanced OpenType version is a complete solution for producing documents and artworks with a evocative and voluptuous style of calligraphic script:

- many stylistic alternates for each letter (upper- and lowercase), accessed with the glyph palette;

- ornaments and tails ("rasgos") in the typical style from the XIX to the first decades of the XX century writing style, all accessed with the glyph palette using the Ornaments feature;

- an extensive set of ligatures (100s of contextual alternates ligatures) providing letterform variations that make your designs really special, resembling real handwriting on the page;