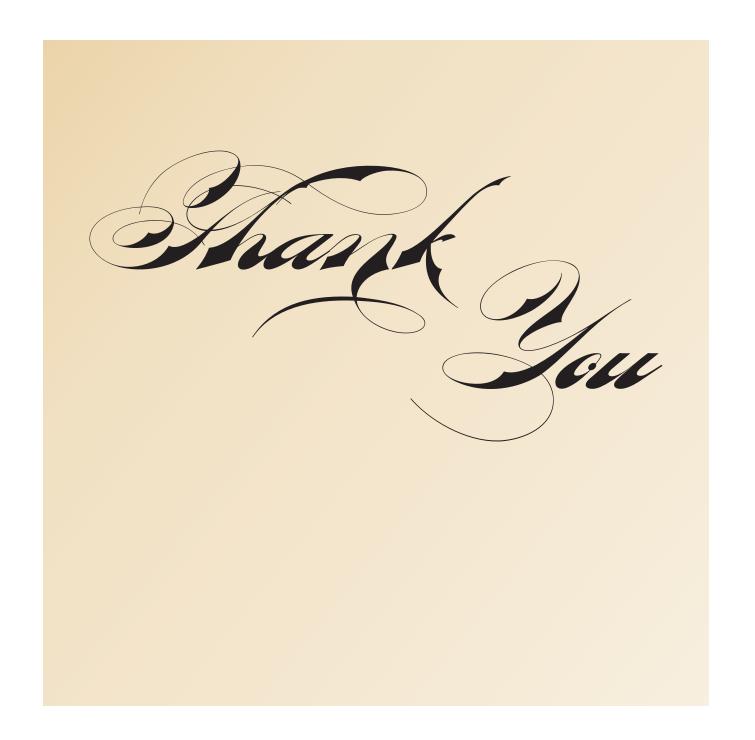

Iza and Paulo W (Intellecta Design) are proud to announce Bradstone-Parker Script. A free interpretation of the golden age writing style from american classical penmanship. Inspired in Zaner and his contemporaries Bradstone-Parker has evocative (sometimes exagerated) ligature forms and voluptuous forms.

This enhanced OpenType version is a complete solution for producing documents and artworks with a evocative and voluptuous style of calligraphic script:

- many stylistic alternates for each letter (upper- and lowercase), accessed with the glyph palette;