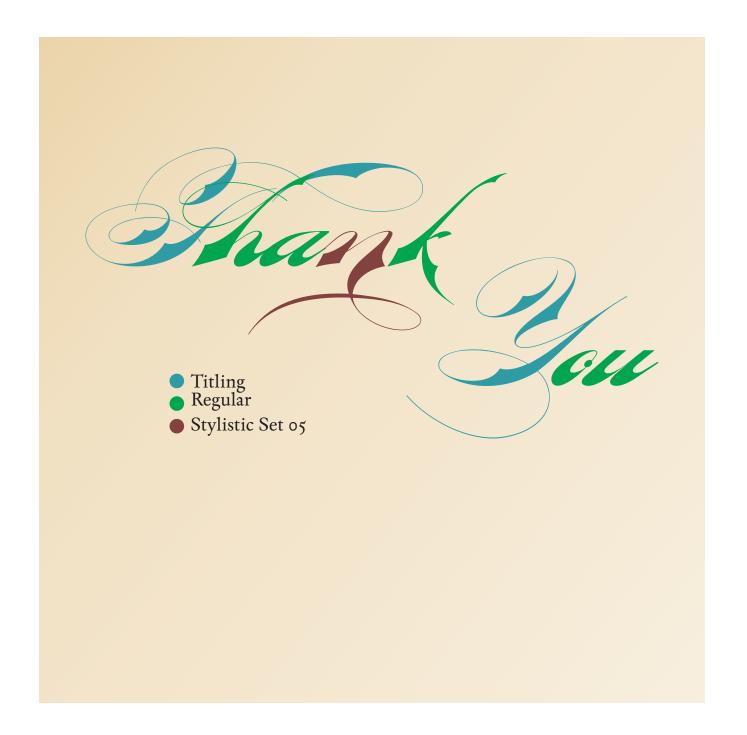

This enhanced OpenType version is a complete solution for producing documents and artworks with a evocative and voluptuous style of calligraphic script:

- many stylistic alternates for each letter (upper- and lowercase), accessed with the glyph palette;

- ornaments and tails ("rasgos") in the typical style from the XIX to the first decades of the XX century writing style, all accessed with the glyph palette using the Ornaments feature;

- an extensive set of ligatures (100s of contextual alternates ligatures) providing letterform variations that make your designs really special, resembling real handwriting on the page;