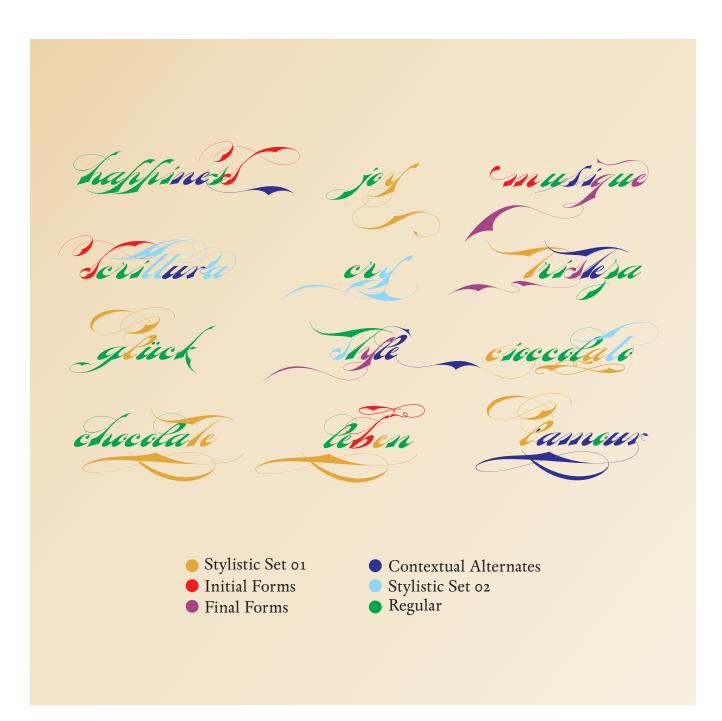

Iza and Paulo W (Intellecta Design) are proud to announce Bradstone-Parker Script. A free interpretation of the golden age writing style from american classical penmanship. Inspired in Zaner and his contemporaries Bradstone-Parker has evocative (sometimes exagerated) ligature forms and voluptuous forms.

This enhanced OpenType version is a complete solution for producing documents and artworks with a evocative and voluptuous style of calligraphic script:

- many stylistic alternates for each letter (upper- and lowercase), accessed with the glyph palette;

- ornaments and tails ("rasgos") in the typical style from the XIX to the first decades of the XX century writing style, all accessed with the glyph palette using the Ornaments feature;

- an extensive set of ligatures (100s of contextual alternates ligatures) providing letterform variations that make your designs really special, resembling real handwriting on the page;

Iza and Paulo W (Intellecta Design) are - a tour-de-force kerning work: over 4600 proud to announce Bradstone-Parker kerning pairs soft adjusted handly.

> In non-OpenType-savvy applications it works well as an unusual and beautiful script style font. Because of its high number of alternate letters and combinations (almost 700 glyphs), we suggest the use of the glyph palette to find ideal solutions to specific designs. The sample illustrations will give you an idea of the possibilities. You have full access to this amazing stuff using InDesign, Illustrator, QuarkXpress and similar software. However, we still recommend exploring what this font has to offer using the glyphs palette: principally to get all the power of the Contextual Alternates feature. You can has an idea of the power of this font looking at the "Bradstone-Parker Script Guide", a pdf brochure in the Gallery section.