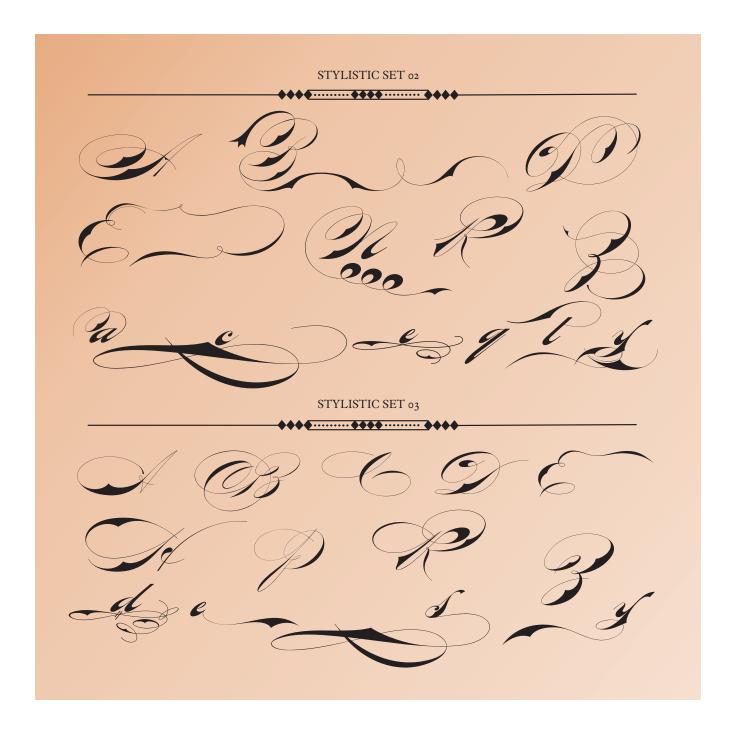

This enhanced OpenType version is a complete solution for producing documents and artworks with a evocative and voluptuous style of calligraphic script:

- many stylistic alternates for each letter (upper- and lowercase), accessed with the glyph palette;

- ornaments and tails ("rasgos") in the typical style from the XIX to the first decades of the XX century writing style, all accessed with the glyph palette using the Ornaments feature;

- an extensive set of ligatures (100s of contextual alternates ligatures) providing letterform variations that make your designs really special, resembling real handwriting on the page;