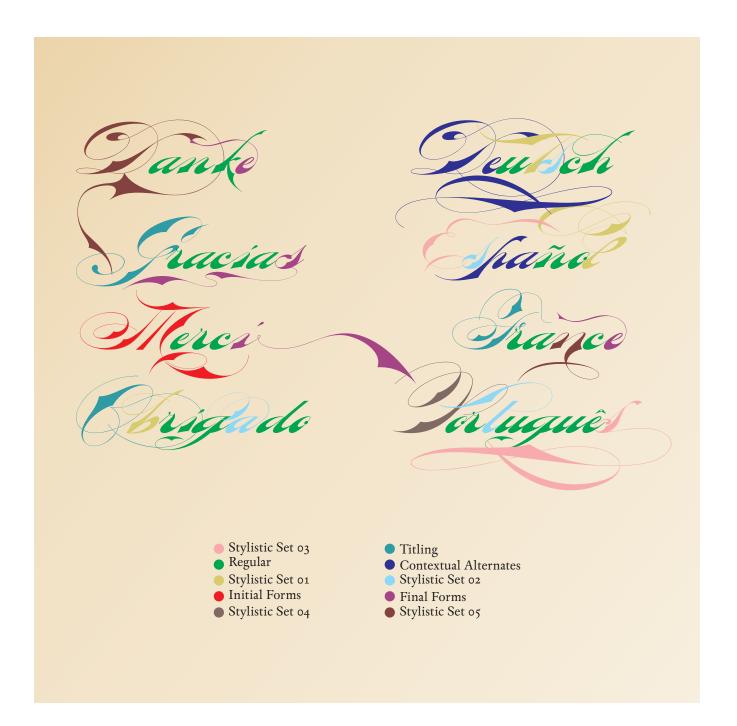

This enhanced OpenType version is a complete solution for producing documents and artworks with a evocative and voluptuous style of calligraphic script:

- many stylistic alternates for each letter (upper- and lowercase), accessed with the glyph palette;

- ornaments and tails ("rasgos") in the typical style from the XIX to the first decades of the XX century writing style, all accessed with the glyph palette using the Ornaments feature;

- an extensive set of ligatures (100s of contextual alternates ligatures) providing letterform variations that make your designs really special, resembling real handwriting on the page;