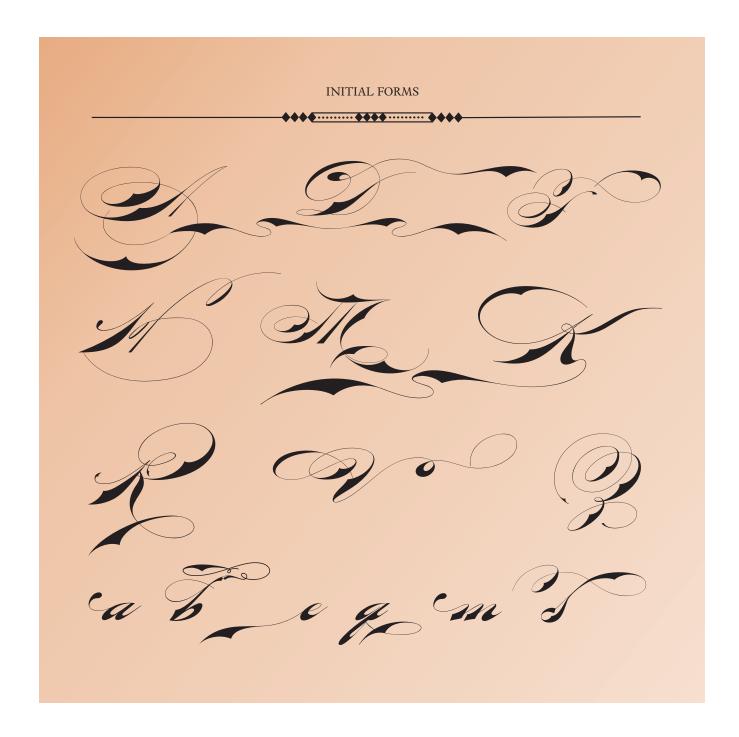

Iza and Paulo W (Intellecta Design) are proud to announce Bradstone-Parker Script. A free interpretation of the golden age writing style from american classical penmanship. Inspired in Zaner and his contemporaries Bradstone-Parker has evocative (sometimes exagerated) ligature forms and voluptuous forms.

This enhanced OpenType version is a complete solution for producing documents and artworks with a evocative and voluptuous style of calligraphic script:

- many stylistic alternates for each letter (upper- and lowercase), accessed with the glyph palette;