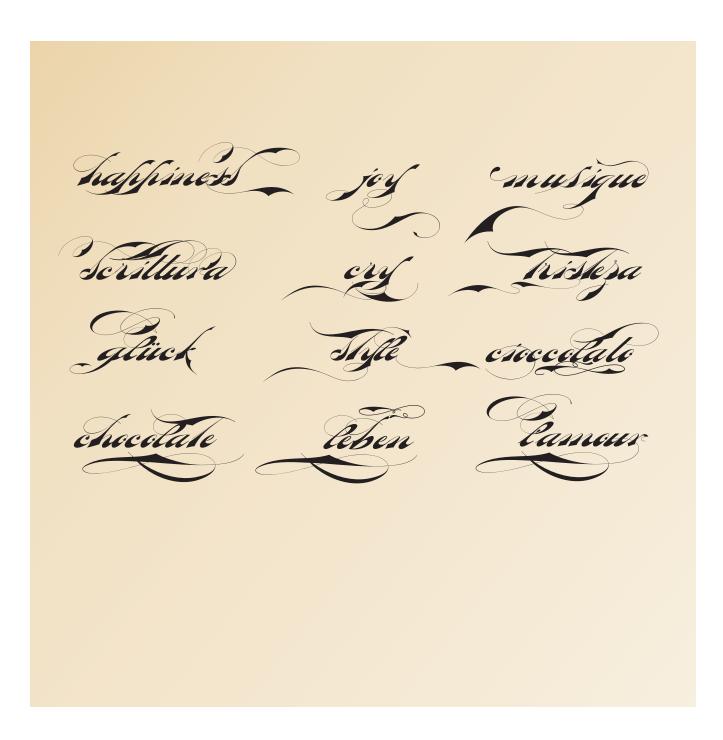

- ornaments and tails ("rasgos") in the typical style from the XIX to the first decades of the XX century writing style, all accessed with the glyph palette using the Ornaments feature;

- an extensive set of ligatures (100s of contextual alternates ligatures) providing letterform variations that make your designs really special, resembling real handwriting on the page;

Iza and Paulo W (Intellecta Design) are - a tour-de-force kerning work: over 4600 proud to announce Bradstone-Parker kerning pairs soft adjusted handly.

> In non-OpenType-savvy applications it works well as an unusual and beautiful script style font. Because of its high number of alternate letters and combinations (almost 700 glyphs), we suggest the use of the glyph palette to find ideal solutions to specific designs. The sample illustrations will give you an idea of the possibilities. You have full access to this amazing stuff using InDesign, Illustrator, QuarkXpress and similar software. However, we still recommend exploring what this font has to offer using the glyphs palette: principally to get all the power of the Contextual Alternates feature. You can has an idea of the power of this font looking at the "Bradstone-Parker Script Guide", a pdf brochure in the Gallery section.